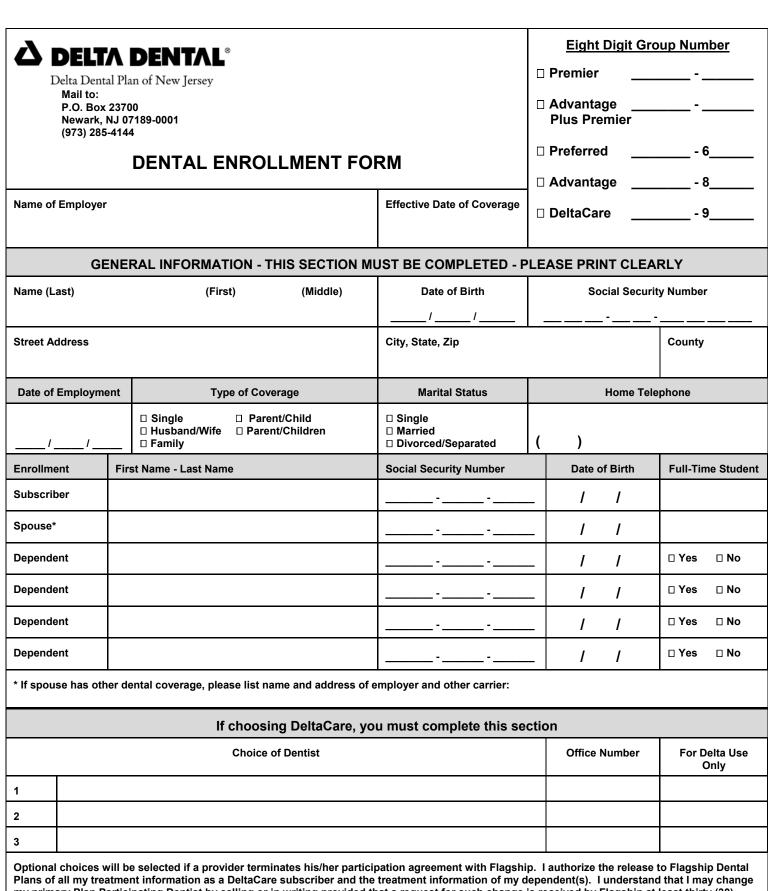

Plans of all my treatment information as a DeltaCare subscriber and the treatment information of my dependent(s). I understand that I may change my primary Plan Participating Dentist by calling or in writing provided that a request for such change is received by Flagship at least thirty (30) days prior to the new contract month. Request received by the tenth (10th) of the month will be effective the first (1st) of the following month.